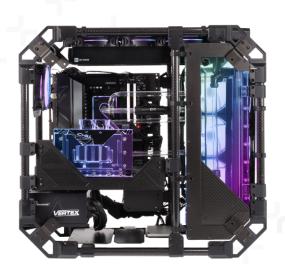

## **APEX PRO SKELETON CARBON CASE**

The Apex Pro Skeleton Carbon Case is Alphacool's first modular design case with real carbon struts and customized distro plate.

The impressive case offers an exceptional design and reflects what Apex means: extravagance and uniqueness combined with high quality and innovative ideas. The individuality of the housing offers freedom for creativity. It can be completely disassembled into individual parts and rebuilt.