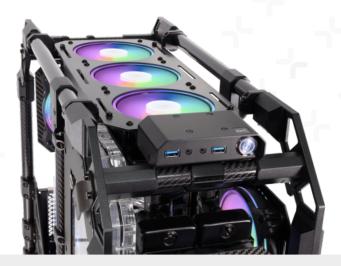

## Features:

- · Can be completely disassembled
- Struts, mainboard tray, fan frame and brackets made of real carbon fiber
- · Components CNC milled
- · Included distro plate designed specifically for this case
- Included customized vertical GPU mount, cable complies with PCIe 4.0 specification.
- The case is modular, modifiable with additional parts
- · Smoked glass side panels