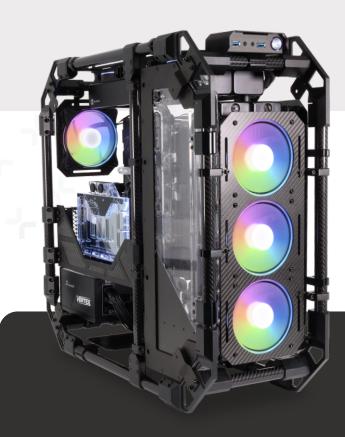

## Features:

- · Can be completely disassembled
- Struts, mainboard tray, fan frame and brackets made of real carbon fiber
- · Components CNC milled
- · Included distro plate designed specifically for this case
- Included customized vertical GPU mount, cable complies with PCIe 4.0 specification.
- The case is modular, modifiable with additional parts
- · Smoked glass side panels